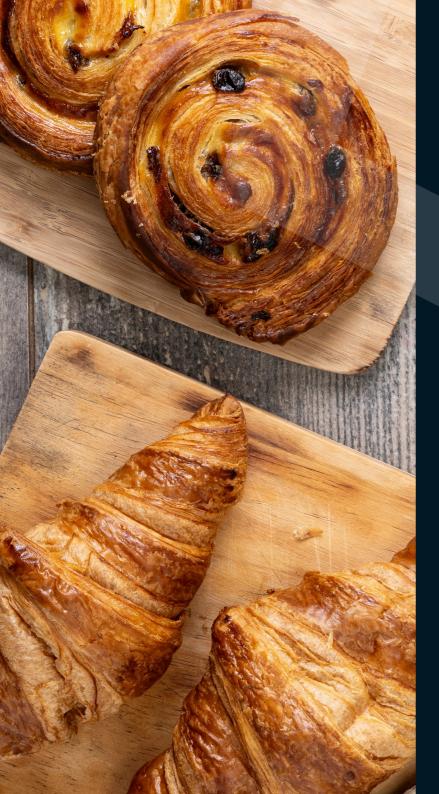

#### Estate Dairy Yogurts V

- Strawberry & Rhubarb (194 kcal)
- Passion Fruit (194 kcal)
- Cherry Compote (195 kcal)

Fresh Fruit Salad Bowl vg (34 kcal) A selection of freshly prepared seasonal fruit.

Breakfast Pastries v Plain Croissant (125 kcal) Pain au Raisin (129 kcal) Mixed Berry Danish (154 kcal) Cheese Savoury (136 kcal)

Apple & Cinnamon Muffin (v) (345 kcal)

Lemon Drizzle Flapjack vg GF (247 kcal)

Adults need around 2000 kcal a day. Kcal information provided is per serving/portion.

GF Gluten Free

Please be aware that our food may contain or come into contact with common allergens, such as dairy, eggs, wheat, soybeans, tree nuts, peanuts, fish, shellfish or wheat. While we take steps to minimize risk and safely handle the foods that contain potential allergens, please be advised that cross contamination may occur.