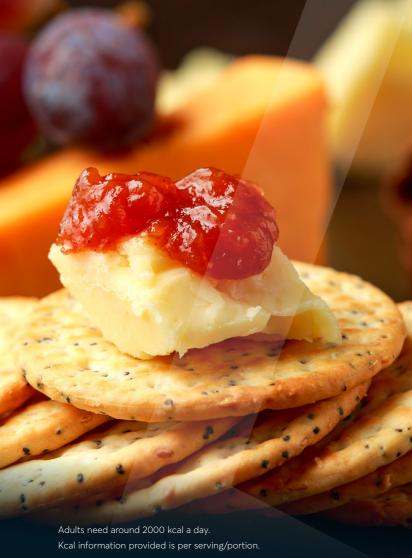

## Rest of the day

Great British Cheeseboard (380 kcal)

Coastal Cheddar, Red Fox & Cornish Yarg served with celery sticks, cherry tomatoes, red grapes, country garden chutney and sourdough crackers. (Gluten-free crackers are available on request.) GF